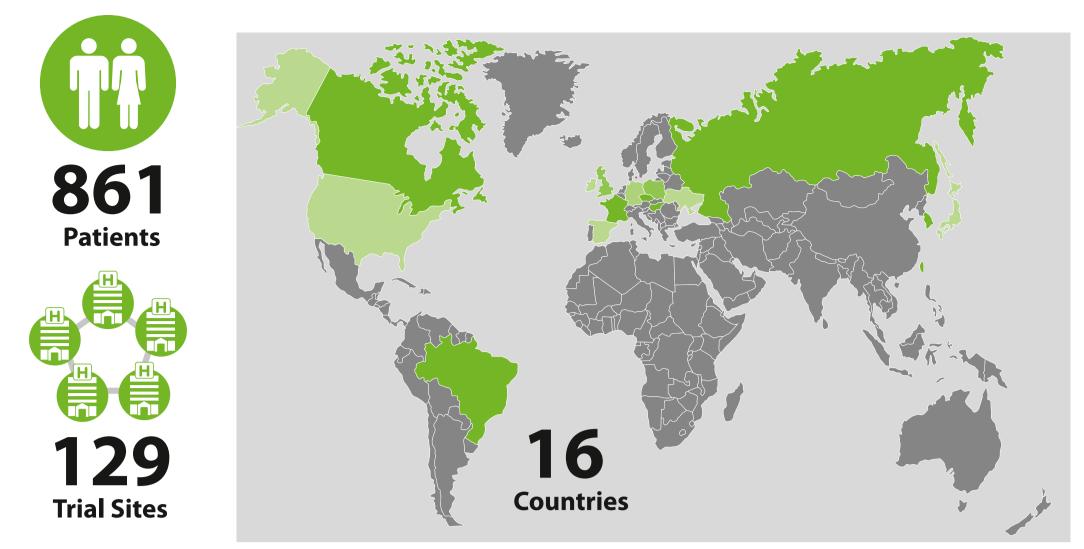

Study Results Keynote-426 A study of pembrolizumab plus axitinib versus sunitinib as first-line therapy for locally advanced or metastatic renal cell carcinoma

source : ASCO GU 2019, https://meetinglibrary.asco.org/record/170343/abstract