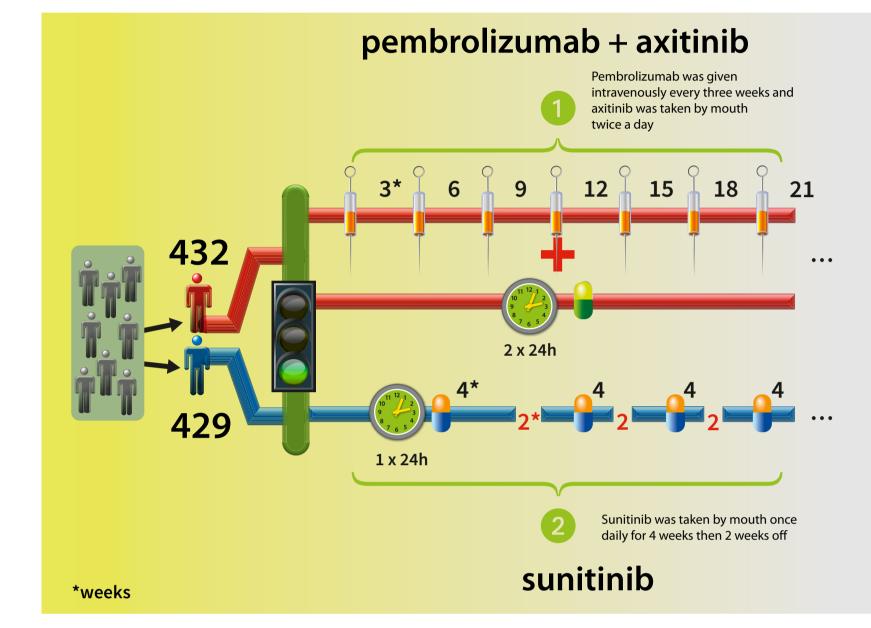

Study Results Keynote-426 A study of pembrolizumab plus axitinib versus sunitinib as first-line therapy for locally advanced or metastatic renal cell carcinoma

source : ASCO GU 2019, https://meetinglibrary.asco.org/record/170343/abstract





**Trial Design** 

## Objective **Response Rate** (ORR)

in the whole trial population (regardless of IMDC categories)





% of Patients with Partial or Complete Response



IKCC nternational Kidney Cancer Coalition \* Including Grade 5 (death related to treatment) for 0.9% and 1.6% respectively)

© IKCC = International Kidney Cancer Coalition, www.ikcc.org, www.10forio.info