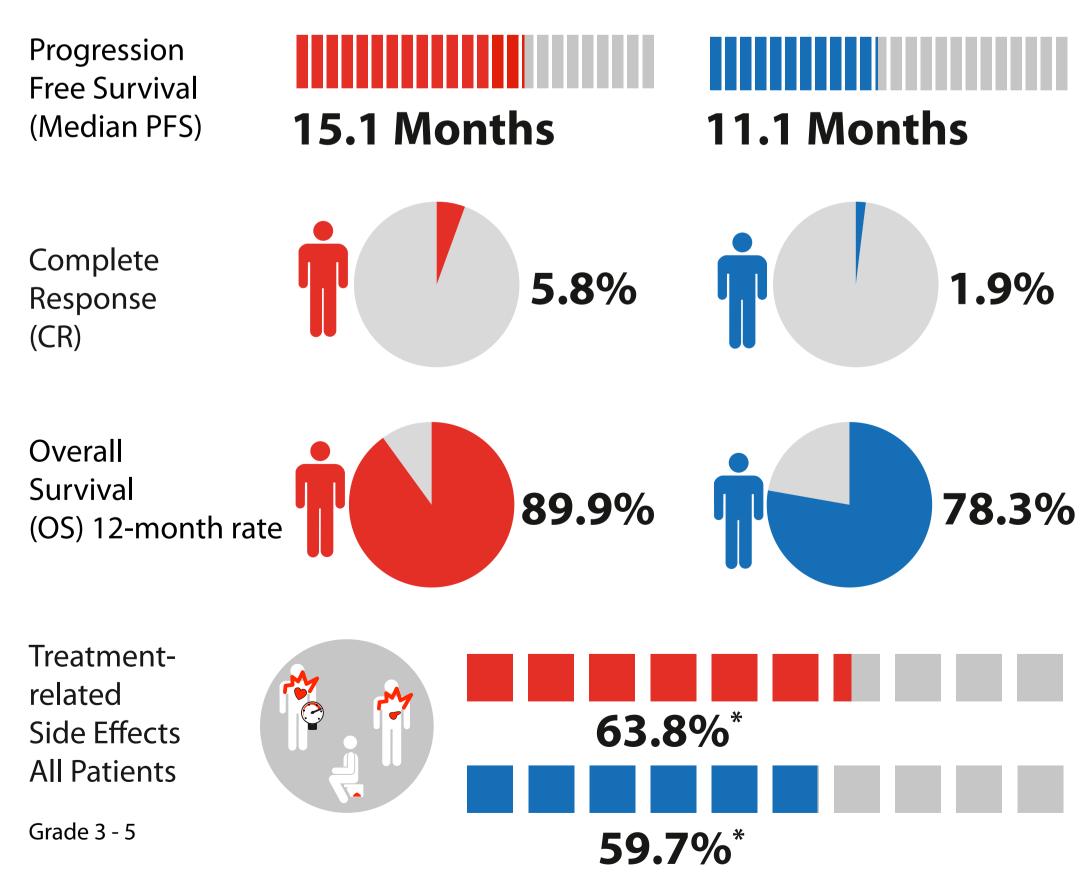

## Objective **Response Rate** (ORR)

in the whole trial population (regardless of IMDC categories)

% of Patients with Partial or Complete Response

IKCC nternational Kidney Cancer Coalition \* Including Grade 5 (death related to treatment) for 0.9% and 1.6% respectively)

© IKCC = International Kidney Cancer Coalition, www.ikcc.org, www.10forio.info